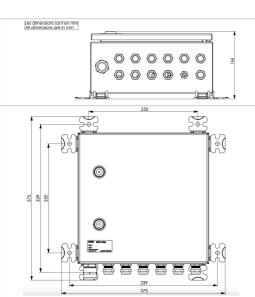

## Monitoring and control box

- cable inputs by gland nickel plated brass
- 8 terminal connections for max 8 medium intensity lights and/or side lights red fixed or mimic with medium intensity red flashing
- Individual alarm (normally closed and normally open both available) and visual indicator for each light (or group of light)
- surge protection
- connection of optional photocell
- alarm (normally closed and normally open both available) for the photocell and for the power supply
- on/off switch and remote/manual switch to bypass the photocell or GPS

Option provided with GPS (day/twilight/night sync and flash sync)

| Wattage                    | 10W max (controller)                                                         |
|----------------------------|------------------------------------------------------------------------------|
| Main voltage               | 110VAC to 240VAC +/-10% 50/60Hz                                              |
| Max. admissible current    | 10A                                                                          |
| Mechanical Characteristics |                                                                              |
| IP degree                  | IP65 in vertical position                                                    |
| Weight                     | 4.8 kg                                                                       |
| Size of the power supply   | 344mm (height) x 346mm (width) x 166mm (dept)                                |
| Weight                     | 3,5kg                                                                        |
| Cable entry diameter       | from 7 to 13 mm                                                              |
| Wire cross section         | up to 6mm <sup>2</sup> for power supply, up to 2,5mm <sup>2</sup> for signal |
| Attachment                 | 4 screws type M5                                                             |