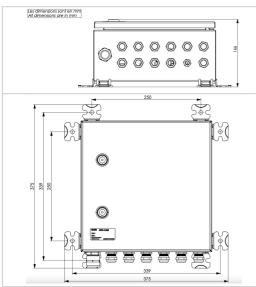

Option provided with GPS (day/twilight/night sync and flash sync)

| Wattage                    | 10W max (controller)                                                         |
|----------------------------|------------------------------------------------------------------------------|
| Main voltage               | 48VDC (-10%; +15%)                                                           |
| Max. admissible current    | 10A                                                                          |
| Mechanical Characteristics |                                                                              |
| IP degree                  | IP65 in vertical position                                                    |
| Weight                     | 4.8 kg                                                                       |
| Size of the power supply   | 344mm (height) x 346mm (width) x 166mm (dept)                                |
| Weight                     | 3,5kg                                                                        |
| Cable entry diameter       | from 7 to 13 mm                                                              |
| Wire cross section         | up to 6mm <sup>2</sup> for power supply, up to 2,5mm <sup>2</sup> for signal |
| Attachment                 | 4 screws type M5                                                             |