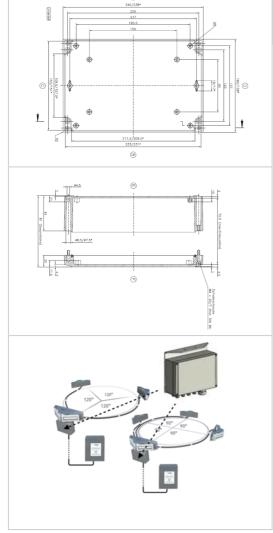

## Junction box to connect up to 8 dual color projectors (or up to 8 red medium intensity flash-heads OFP-120-R-JB or OFP-180-R-JB) to a remote obsta power supply

- Junction box to connect up to 3 dual color projectors to a remote obsta power unit
- Provided with bracket to fix it below one of the flash-head OFP-120 series

| Mechanical Characteristics |                                               |
|----------------------------|-----------------------------------------------|
| Weight                     | 3.6 kg                                        |
| Cable entry diameter       | 20mm to 32 mm for the multi-strand cable      |
| Wire cross section         | from 1 to 2,5 mm <sup>2</sup> (long terminal) |