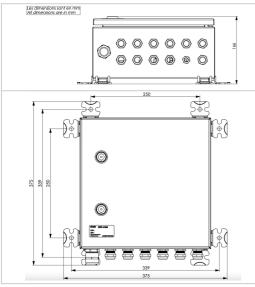

## stainless steel enclosure

- cable inputs by gland nickel plated brass
- 8 terminal connections for max 8 medium intensity lights and/or side lights red fixed or mimic with medium intensity red flashing
- individual alarms (normally closed and normally open both available) and visual indicator for each light (or group of light)
- surge protection
- connection of optional photocell
- alarm (normally closed and normally open both available) for the photocell and for the power supply
- on/off switch and remote/manual switch to bypass the photocell

| Wattage                    | 10W max (controller)                                                         |
|----------------------------|------------------------------------------------------------------------------|
| Main voltage               | 110VAC to 240VAC +/-10% 50/60Hz                                              |
| Max. admissible current    | 10A                                                                          |
| Mechanical Characteristics |                                                                              |
| IP degree                  | IP65 in vertical position                                                    |
| Weight                     | 4.8 kg                                                                       |
| Size of the power supply   | 344mm (height) x 346mm (width) x 166mm (dept)                                |
| Weight                     | 3,5kg                                                                        |
| Cable entry diameter       | from 7 to 13 mm                                                              |
| Wire cross section         | up to 6mm <sup>2</sup> for power supply, up to 2,5mm <sup>2</sup> for signal |
| Attachment                 | 4 screws type M5                                                             |