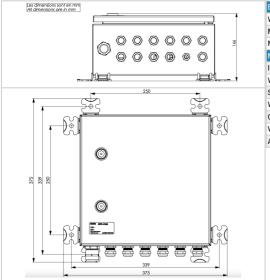

| Electrical Characteristics |                                                      |
|----------------------------|------------------------------------------------------|
| Wattage                    | 10W max (controller)                                 |
| Main voltage               | 48VDC (-10%; +15%)                                   |
| Max. admissible current    | 10A                                                  |
| Mechanical Characteristics |                                                      |
| IP degree                  | IP65 in vertical position                            |
| Weight                     | 4.8 kg                                               |
| Size of the power supply   | 344mm (height) x 346mm (width) x 166mm (dept)        |
| Weight                     | 3,5kg                                                |
| Cable entry diameter       | from 7 to 13 mm                                      |
| Wire cross section         | up to 6mm² for power supply, up to 2,5mm² for signal |
| Attachment                 | 4 screws type M5                                     |