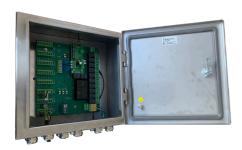

## Monitoring and control box

- cable inputs by gland nickel plated brass
- 8 terminal connections for max 8 medium intensity lights and/or side lights red fixed or mimic with medium intensity red flashing
- Individual alarm (normally closed and normally open both available) and visual indicator for each light (or group of light)
- surge protection
- connection of optional photocell
- alarm (normally closed and normally open both available) for the photocell and for the power supply
- > on/off switch and remote/manual switch to bypass the photocell