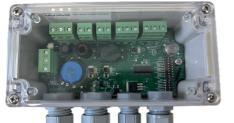

## NAV-CMD-SOL [P/N: 113915-SOL]

Monitoring box allowing the control and the wiring of 1 to 4 NAVILITE 48VDC beacons, operating at night only or continuously, plugged to work simultaneously or 2 in redundancy (a main light and a backup light working only in case the main light is not working) with remote

- Polycarbonate enveloppe with 4 cable entries
- Photocell integrated : 'day&night' or 'night only' operation
- > alarm activated in case of failure of the power supply or failure of the lights
- ▸ 'main & back-up operation for 2-4 lights' or working simultaneously for 1 to 4 lights
- > possibility to configure 1 to 4 NAVILITE 48VDC in fixed mode or flashing mode (low intensity type E, L-810(F))