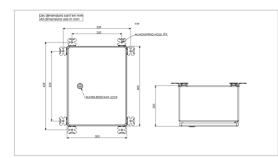

| Electrical Characteristics |                                                                             |
|----------------------------|-----------------------------------------------------------------------------|
| Main voltage               | 110VAC to 240VAC +/-10% 50/60Hz                                             |
| Mechanical Characteristics |                                                                             |
| IP degree                  | IP65 in vertical position                                                   |
| Wiring                     | Entry of cable by glands nickel plated brass and connection by<br>terminals |
| Operating temperature      | -20/+45°C                                                                   |
| Weight                     | 14 kg                                                                       |
| Size of the power supply   | 590mm (height) x 350mm (width) x 250mm (dept)                               |
| Wire cross section         | from 1 to 4 mm <sup>2</sup>                                                 |