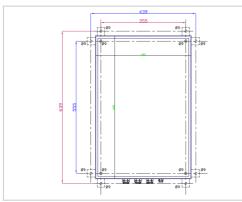

| Electrical Characteristics |                                         |
|----------------------------|-----------------------------------------|
| Main voltage               | 110VAC to 240VAC +/-10% 50/60Hz         |
| Mechanical Characteristics |                                         |
| Operating temperature      | -20/+45°C                               |
| Size of the power supply   | 600mm(height)x400mm(width)x230mm(depth) |
| Weight                     | 70kg                                    |