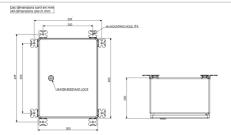

| Electrical Characteristics |                                               |
|----------------------------|-----------------------------------------------|
| Main voltage               | 110VAC to 240VAC +/-10% 50/60Hz               |
| Mechanical Characteristics |                                               |
| IP degree                  | IP65 in vertical position                     |
| Weight                     | 5 kg                                          |
| Size of the power supply   | 315mm (height) x 210mm (width) x 110mm (dept) |
| Weight                     | 3,5kg                                         |
| Cable entry diameter       | from 8 to 15 mm                               |
| Wire cross section         | from 1 to 4 mm <sup>2</sup>                   |
| Attachment                 | 4 screws type M5                              |