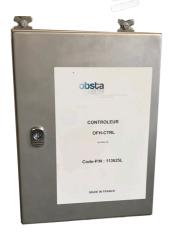

## Controler for high intensity led lights

- > stainless cabinet
- cable inputs by gland nickel plated brass
- up to 32 high intensity lights OFH series with one unique luminous indicator per light with a 5G control cable
- surge protection
- connexion of the photocell and the control cable
- Fremote/manual switch to bypass the photocell and force day/twilight/night mode