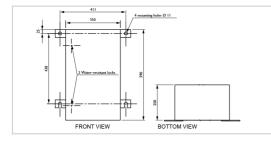

| Electrical Characteristics |                                                                          |
|----------------------------|--------------------------------------------------------------------------|
| Main voltage               | 230VAC +/-10%                                                            |
| Mechanical Characteristics |                                                                          |
| IP degree                  | IP65 in vertical position                                                |
| Wiring                     | Entry of cable by glands nickel plated brass and connection by terminals |
| Operating temperature      | -20/+45°C                                                                |
| Weight                     | 10 kg                                                                    |
| Size of the power supply   | 590mm (height) x 350mm (width) x 250mm (dept)                            |
| Wire cross section         | from 1 to 4 mm <sup>2</sup>                                              |