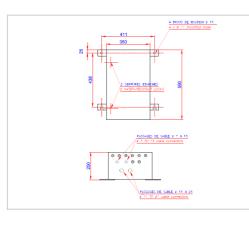

| Electrical Characteristics |                                                                             |
|----------------------------|-----------------------------------------------------------------------------|
| Main voltage               | 110VAC to 240VAC +/-10% 50/60Hz                                             |
| Mechanical Characteristics |                                                                             |
| IP degree                  | IP65 in vertical position                                                   |
| Wiring                     | Entry of cable by glands nickel plated brass and connection by<br>terminals |
| Operating temperature      | -20/+45°C                                                                   |
| Weight                     | 10 kg                                                                       |
| Size of the power supply   | 590mm (height) x 350mm (width) x 250mm (dept)                               |
| Wire cross section         | from 1 to 4 mm <sup>2</sup>                                                 |