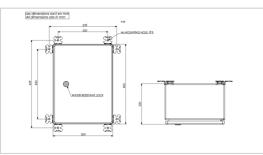

| Electrical Characteristics |                                                                          |
|----------------------------|--------------------------------------------------------------------------|
| Main voltage               | 110VAC to 240VAC +/-10% 50/60Hz                                          |
| Mechanical Characteristics |                                                                          |
| IP degree                  | IP65 in vertical position                                                |
| Wiring                     | Entry of cable by glands nickel plated brass and connection by terminals |
| Operating temperature      | -20/+45°C                                                                |
| Weight                     | 13 kg                                                                    |
| Size of the power supply   | 590mm (height) x 350mm (width) x 250mm (dept)                            |
| Wire cross section         | from 1 to 4 mm <sup>2</sup>                                              |