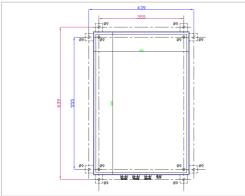

| Electrical Characteristics |                                         |
|----------------------------|-----------------------------------------|
| Wattage                    | 300W                                    |
| Main voltage               | 110VAC to 240VAC +/-10% 50/60Hz         |
| Mechanical Characteristics |                                         |
| Operating temperature      | -20/+45°C                               |
| Size of the power supply   | 600mm(height)x400mm(width)x230mm(depth) |
| Weight                     | 37.3kg                                  |