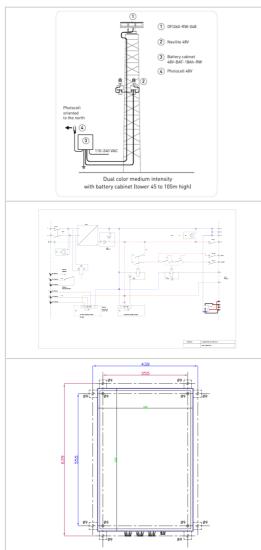

## 48V-BAT-18Ah-RW [P/N: 113956-RW2]

48VDC UPS Battery Backup System powered through 110 to 240VAC (or 400VAC for some application). This UPS provides battery back-up in case of main power failure for our lights powered in 48Vdc The 4 batteries remain fully charged under normal AC power

- Metal enclosure
- 110VAC to 240VAC power supply, 48Vdc output
- Protection against transient overvoltage on AC and DC side
- Protection against deep discharge batteries
- Operating temperature -20°C/+45°C
- 12 hours back-up for 1 dual color Obstaflash 48Vdc medium intensity (40 flashes per minute in white/day mode) with low intensity type B operating at night only
- ▶ alarm "Normally Open" and "Normally Close" available for the top light
- terminal connections for 48Vdc photocell for day/night switch (to be ordered separately)

| Electrical Characteristics |                                         |
|----------------------------|-----------------------------------------|
| Main voltage               | 110VAC to 240VAC +/-10% 50/60Hz         |
| Mechanical Characteristics |                                         |
| Operating temperature      | -20/+45°C                               |
| Size of the power supply   | 600mm(height)x400mm(width)x230mm(depth) |
| Weight                     | 48kg                                    |