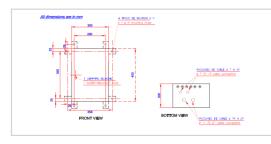

| Electrical Characteristics |                                               |
|----------------------------|-----------------------------------------------|
| Main voltage               | 110VAC to 240VAC +/-10% 50/60Hz               |
| Mechanical Characteristics |                                               |
| IP degree                  | IP65 in vertical position                     |
| Operating temperature      | -20/+45°C                                     |
| Weight                     | 10 kg                                         |
| Size of the power supply   | 400mm (height) x 300mm (width) x 200mm (dept) |
| Wire cross section         | from 1 to 4 mm <sup>2</sup>                   |