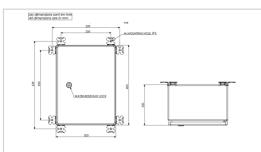

| Electrical Characteristics |                                               |
|----------------------------|-----------------------------------------------|
| Main voltage               | 110VAC to 240VAC +/-10% 50/60Hz               |
| Mechanical Characteristics |                                               |
| IP degree                  | IP65 in vertical position                     |
| Operating temperature      | -20/+45°C                                     |
| Weight                     | 10 kg                                         |
| Size of the power supply   | 400mm (height) x 300mm (width) x 200mm (dept) |
| Wire cross section         | from 1 to 4 mm <sup>2</sup>                   |