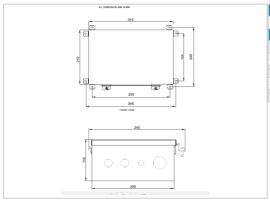

| Electrical Characteristics |                                               |
|----------------------------|-----------------------------------------------|
| Main voltage               | 48VDC ± 10%                                   |
| Mechanical Characteristics |                                               |
| IP degree                  | IP65 in vertical position                     |
| Operating temperature      | -20/+45°C                                     |
| Weight                     | 10 kg                                         |
| Size of the power supply   | 400mm (height) x 300mm (width) x 200mm (dept) |
| Wire cross section         | from 1 to 4 mm <sup>2</sup>                   |