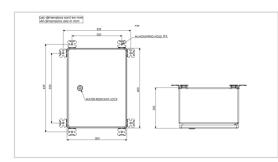

## OFP-CAB-12P-2E-R-240 [P/N: 113727N2]

## 110VAC to 240VAC stainless power cabinet for 2 obstaflash P/N113736 (or 12 red projectors)

| Electrical Characteristics |                                 |
|----------------------------|---------------------------------|
| Main voltage               | 110VAC to 240VAC +/-10% 50/60Hz |
| Mechanical Characteristics |                                 |
| IP degree                  | IP65 in vertical position       |
| Operating temperature      | -40/+55°C                       |
| Wire cross section         | from 1 to 4 mm <sup>2</sup>     |
|                            |                                 |