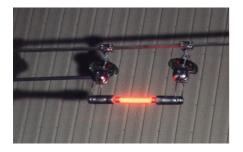

## Obstruction lighting system for high voltage lines, red fixed low intensity

The BALISOR® system comprises :

- Iong life cold neon discharge lamp B49 manufactured by OBSTA,
- a set of capacitive tapings in aluminium, the lenght depends on the voltage of the line to be protected,
- a set of flexible accessories for suspension and insulation which depends on diameter of the cable

The power supply by capacitive effect ensures a constant light intensity whatever is the value of the electric current crossing the line

| Electrical Characteristics  |                                                          |
|-----------------------------|----------------------------------------------------------|
| Power source                | Autonomous by capacitive effect                          |
| Wattage                     | 20W                                                      |
| Mechanical Characteristics  |                                                          |
| Attachment                  | Aluminium clamps matching with the diameter of the cable |
| Photometric Characteristics |                                                          |
| Luminous intensity          | > 10 Cd                                                  |
| Standards                   |                                                          |
| Standards compliance        | ICAO Aerodrome Design Manual Part 4 chapter 14           |