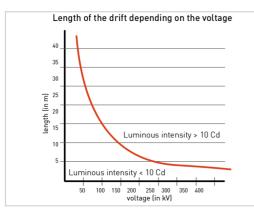

The power supply by capacitive effect ensures a constant light intensity whatever is the value of the electric current crossing the line

| Electrical Characteristics  |                                                          |
|-----------------------------|----------------------------------------------------------|
| Power source                | Autonomous by capacitive effect                          |
| Wattage                     | 20W                                                      |
| Mechanical Characteristics  |                                                          |
| Attachment                  | Aluminium clamps matching with the diameter of the cable |
| Photometric Characteristics |                                                          |
| Luminous intensity          | > 10 Cd                                                  |
| Standards                   |                                                          |
| Standards compliance        | ICAO Aerodrome Design Manual Part 4 chapter 14           |