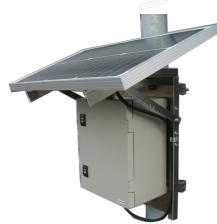

## 12V-SOLAR-KIT-20/50Wp-27/32Ah-N [P/N: 1003SOL]

12Vdc custom packaged solar kit including 20/30 watts peak solar panel with battery capacity 27/32Ah for NAVILITE-SOL or OFC 12V (the size of the solar panel and battery capacity depends on localisation)

## Advantages

- Initial capacity of the battery with more than 6 days of autonomy offering limited maintenance cost
- gel battery
- Very easy maintenance : changing the battery is easy and quick
- Protection of the battery against overcharges and deep discharge
- Possibility to fix one or two lights in redundancy directly on the solar kit (light to be ordered separately)