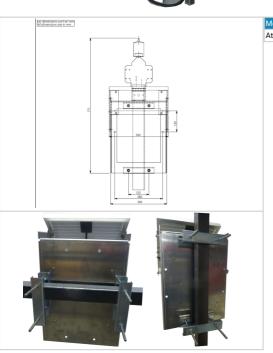

2 brackets for vertical or horizontal leg

\* Accessories to attach the solar kit on vertical leg or horizontal leg included