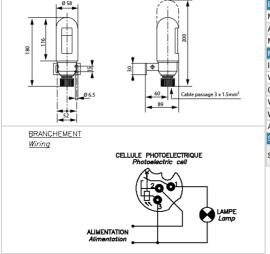

| Electrical Characteristics |                                                                           |
|----------------------------|---------------------------------------------------------------------------|
| Main voltage               | 48VDC (-10%; +15%)                                                        |
| Average wattage            | 1.5VA                                                                     |
| Max. admissible current    | 10A contact closed in darkness                                            |
| Mechanical Characteristics |                                                                           |
| IP degree                  | IP67                                                                      |
| Wiring                     | by 3 screw terminals                                                      |
| Operating temperature      | -25°C/+60°C                                                               |
| Weight                     | 300g                                                                      |
| Wire cross section         | up to 6mm²                                                                |
| Attachment                 | by harness and screws                                                     |
| Standards                  |                                                                           |
| Standards compliance       | ICAO annex 14 chapter 6, FAA (AC 150/5345-43H), EASA, DGAC, CAA (CAP 168) |