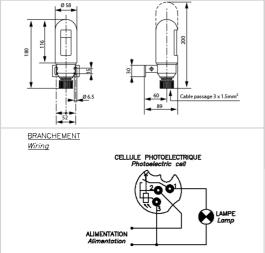

| Electrical Characteristics |                                                                         |
|----------------------------|-------------------------------------------------------------------------|
| Main voltage               | 24VDC (-10%; +15%)                                                      |
| Average wattage            | 1.5VA                                                                   |
| Max. admissible current    | 10A contact closed in darkness                                          |
| Mechanical Characteristics |                                                                         |
| IP degree                  | IP67                                                                    |
| Wiring                     | by 3 screw terminals                                                    |
| Operating temperature      | -25°C/+60°C                                                             |
| Weight                     | 300g                                                                    |
| Wire cross section         | up to 6mm²                                                              |
| Attachment                 | by harness and screws                                                   |
| Standards                  |                                                                         |
| Standards compliance       | ICAO annexe 14 chapter 6 (8th edition 07/2018), EASA (4th edition 2017) |