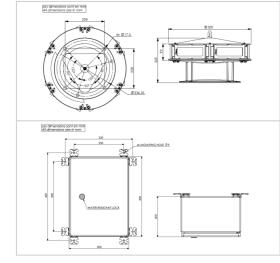

## Flashhead

- ▶ 6 led projectors with molded cable & connector
- Aluminium and glass enveloppe
- > No losing part and no tools required to remove projectors from the flashhead
- All led drivers and control electronic in the power cabinet, special interconnecting cable between flashhead and power cabinet

## Power supply

- ▶ 'Weather tight' stainless steel 316L power cabinet enclosure
- ▸ Test button for remote (photocell), day and night mode
- Alarm dry contact NC and NO
- - ▸ Master/slave configuration in case of multiple lights synchronisation
  - to be used with external photocell P/N100755 and interconnecting cable P/N113762LX (X lenght in meters)

| Electrical Characteristics                         |                                                                           |
|----------------------------------------------------|---------------------------------------------------------------------------|
| Main voltage                                       | 110VAC to 240VAC +/-10% 50/60Hz                                           |
| Average wattage                                    | 55W (day time), 8W (night mode)                                           |
| Mechanical Characteristics                         |                                                                           |
| IP degree                                          | IP66 per projector                                                        |
| Wiring                                             | Entry of cable by glands nickel plated brass and connection by terminals  |
| Operating temperature                              | -40/+55°C                                                                 |
| Size of the light                                  | 315mm (height) x 500mm (diameter)                                         |
| Size of the power supply                           | 400mm (height) x 300mm (width) x 200mm (dept)                             |
| Weight                                             | 14kg for flashhead, 10kg for power cabinet                                |
| Wire cross section                                 | from 1 to 4 mm <sup>2</sup>                                               |
| Attachment                                         | 6 mounting holes dia.16mm, dia.337mm circle (FAA standard)                |
| Photometric Characteristics                        |                                                                           |
| Effective light output day time at 0° on site      | 20 000cd (white)                                                          |
| Effective light output twilight mode at 0° on site | 20 000cd (white)                                                          |
| Effective light output night mode at 0° on site    | 2000cd (white)                                                            |
| Color day/twilight time                            | white                                                                     |
| Color night time                                   | White                                                                     |
| Vertical beam spread                               | >3°                                                                       |
| Horizontal beam spread                             | 360°                                                                      |
| Flash per minute                                   | 40                                                                        |
| Standards                                          |                                                                           |
| Standards compliance                               | ICAO annex 14 chapter 6, FAA (AC 150/5345-43H), EASA, DGAC, CAA (CAP 168) |
| Certification                                      | FAA (AC 150/5345-43J), ETL listed, DGAC(Fr)                               |