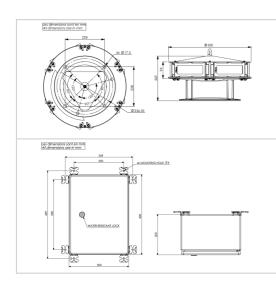

| Electrical Characteristics                         |                                                                             |
|----------------------------------------------------|-----------------------------------------------------------------------------|
| Main voltage                                       | 110VAC to 240VAC +/-10% 50/60Hz                                             |
| Average wattage                                    | 55W (day time), 8W (night mode)                                             |
| Mechanical Characteristics                         |                                                                             |
| IP degree                                          | IP66 per projector                                                          |
| Wiring                                             | Entry of cable by glands nickel plated brass and connection by terminals    |
| Operating temperature                              | -40/+55°C                                                                   |
| Weight                                             | 24 kg                                                                       |
| Size of the light                                  | 333mm (height) x 500mm (diameter)                                           |
| Size of the power supply                           | 400mm (height) x 300mm (width) x 200mm (dept)                               |
| Weight                                             | 14kg for flashhead, 10kg for power cabinet                                  |
| Wire cross section                                 | from 1 to 4 mm <sup>2</sup>                                                 |
| Attachment                                         | 6 mounting holes dia.16mm, dia.337mm circle (FAA standard)                  |
| Photometric Characteristics                        |                                                                             |
| Effective light output day time at 0° on site      | 20 000cd (white)                                                            |
| Effective light output twilight mode at 0° on site | 20 000cd (white)                                                            |
| Effective light output night mode at 0° on site    | 2000cd (white)                                                              |
| Color day/twilight time                            | white                                                                       |
| Color night time                                   | White                                                                       |
| Vertical beam spread                               | >3°                                                                         |
| Horizontal beam spread                             | 360°                                                                        |
| Flash per minute                                   | 40                                                                          |
| Standards                                          |                                                                             |
| Standards compliance                               | ICAO annex 14 chapter 6, FAA (AC 150/5345-43J), UK MOD,<br>Transport Canada |
| Certification                                      | FAA (AC 150/5345-43J), ETL listed, DGAC(Fr)                                 |