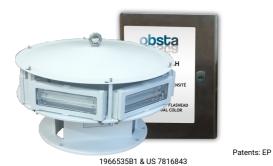

## White medium intensity system FAA L-865 ETL certified

## Flashhead

- ▶ 6 led projectors with 2 white led circuits
- Aluminium and glass enveloppe
- > Simple installation with no losing parts when openning the flashhead
- Led drivers in stainless enclosure inside the flashhead with 2 stage surge protections

## Power supply

- ▶ 'Weather tight' stainless steel 316L power cabinet enclosure
- > Test button with 3 positions: remote (photocell), day and night mode
- > Alarm dry contact NC and NO
- External photocell
- ▸ Master/slave configuration in case of multiple lights synchronisation