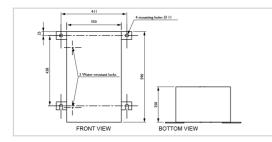

| Electrical Characteristics |                                                                          |
|----------------------------|--------------------------------------------------------------------------|
| Main voltage               | 230VAC +/-10%                                                            |
| Mechanical Characteristics |                                                                          |
| IP degree                  | IP65 in vertical position                                                |
| Wiring                     | Entry of cable by glands nickel plated brass and connection by terminals |
| Operating temperature      | -20/+45°C                                                                |
| Weight                     | 43 kg                                                                    |
| Size of the power supply   | 590mm (height) x 350mm (width) x 250mm (dept)                            |
| Wire cross section         | from 1 to 4 mm <sup>2</sup>                                              |