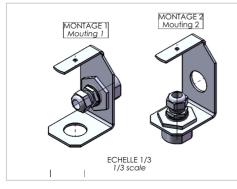

For installation on NPT 3/4", the NAVILITE must be fixed on its bracket below

| Electrical Characteristics  |                                              |
|-----------------------------|----------------------------------------------|
| Wattage                     | 12 W                                         |
| Current drawn               | 250 mA                                       |
| Life time                   | ~10years                                     |
| Main voltage                | 48VDC ± 10%                                  |
| Mechanical Characteristics  |                                              |
| IP degree                   | IP66                                         |
| Wiring                      | On stripped wires                            |
| Operating temperature       | -40/+55°C                                    |
| Size of the light           | 194mm (height) x 63mm (over diameter)        |
| Weight                      | 950 g                                        |
| Attachment                  | 1 screw M5 provided                          |
| Photometric Characteristics |                                              |
| Luminous intensity          | > 90 Cd                                      |
| Color night time            | Red fixed                                    |
| Vertical beam spread        | >10°                                         |
| Horizontal beam spread      | 360°                                         |
| Standards                   |                                              |
| Standards compliance        | ICAO annex 14 chapter 6, FAA AC 150/5345-43G |
| Certification               | FAA (AC 150/5345-43G) ETL verified           |
|                             |                                              |