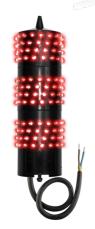

## L-810 (FAA 150/5345-43G)

- Completely molded and perfectly waterproof
- ▶ Bird spike
- No grounding issue, class II
- ▶ Total 192 leds wired in 48 independant circuits of 4 leds each
- ▸ Luminous intensity 3 times higher than ICAO/FAA requirements