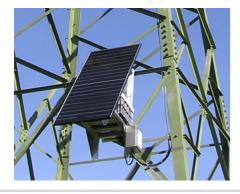

## 48V-SOLAR-KIT-360WP [P/N: 113656-48-360WP]

## 48Vdc solar kit for red medium intensity obstaflash 48Vdc

## Advantages

- Initial capacity of the battery with at least 6 days of autonomy which optimize the lifetime of the battery and minimize the maintenance cost to none
- our regulator controls the light for night only operation and protects the battery against overcharges and deep discharges
- \* The exact size of our solar panel and battery capacity depend on latitude/longitude