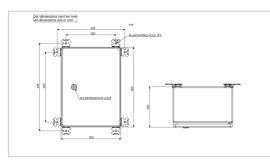

| Electrical Characteristics |                                 |
|----------------------------|---------------------------------|
| Main voltage               | 110VAC to 240VAC +/-10% 50/60Hz |
| Mechanical Characteristics |                                 |
| IP degree                  | IP65 in vertical position       |
| Operating temperature      | -40/+55°C                       |
| Weight                     | 10 kg                           |
| Wire cross section         | from 1 to 4 mm <sup>2</sup>     |