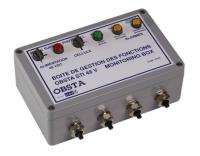

## STI-CMD-48 [P/N: 113143]

## Monitoring and control box

## Monitoring box

- painted and molded aluminum boxes
- cable inputs by gland nickel plated brass
- monitoring up to 6 lights in simultaneous operation (or 6 pairs of 2 lights main and backup)
- connection of the photocell, the default information and the lights through additional junction box P/N113141
- \* 2 waterproof switches (on/off switch and remote/manual switch to bypass the photocell)
- Ied indicator for the presence of power supply voltage
- Ied indicator for the information lights switch on or switch off
- \* 2 led indicators for the status of the main lights and the back-up lights