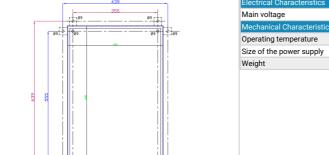

09 L

100

| Electrical Characteristics |                                         |
|----------------------------|-----------------------------------------|
| Main voltage               | 110VAC to 240VAC +/-10% 50/60Hz         |
| Mechanical Characteristics |                                         |
| Operating temperature      | -20/+45°C                               |
| Size of the power supply   | 600mm(height)x400mm(width)x230mm(depth) |
| Weight                     | 53kg                                    |