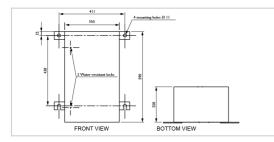

| Electrical Characteristics |                                                                          |
|----------------------------|--------------------------------------------------------------------------|
| Main voltage               | 230VAC +/-10%                                                            |
| Mechanical Characteristics |                                                                          |
| IP degree                  | IP65 in vertical position                                                |
| Wiring                     | Entry of cable by glands nickel plated brass and connection by terminals |
| Operating temperature      | -20/+45°C                                                                |
| Size of the power supply   | 590mm (height) x 350mm (width) x 250mm (dept)                            |
| Wire cross section         | from 1 to 4 mm <sup>2</sup>                                              |