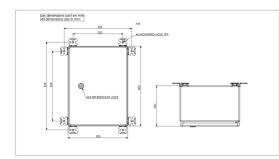

| Electrical Characteristics |                                               |
|----------------------------|-----------------------------------------------|
| Main voltage               | 110VAC to 240VAC +/-10% 50/60Hz               |
| Mechanical Characteristics |                                               |
| IP degree                  | IP65 in vertical position                     |
| Operating temperature      | -20/+45°C                                     |
| Weight                     | 10 kg                                         |
| Size of the power supply   | 400mm (height) x 300mm (width) x 200mm (dept) |
| Wire cross section         | from 1 to 4 mm <sup>2</sup>                   |