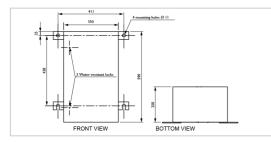

| Electrical Characteristics |                                                                          |
|----------------------------|--------------------------------------------------------------------------|
| Main voltage               | 230VAC +/-10%                                                            |
| Mechanical Characteristics |                                                                          |
| IP degree                  | IP65 in vertical position                                                |
| Wiring                     | Entry of cable by glands nickel plated brass and connection by terminals |
| Operating temperature      | -20/+45°C                                                                |
| Weight                     | 10 kg                                                                    |
| Size of the power supply   | 590mm (height) x 350mm (width) x 250mm (dept)                            |
| Wire cross section         | from 1 to 4 mm <sup>2</sup>                                              |