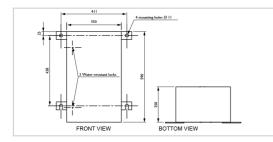

| Electrical Characteristics |                                                                          |
|----------------------------|--------------------------------------------------------------------------|
| Main voltage               | 230VAC +/-10%                                                            |
| Mechanical Characteristics |                                                                          |
| IP degree                  | IP65 in vertical position                                                |
| Wiring                     | Entry of cable by glands nickel plated brass and connection by terminals |
| Operating temperature      | -20/+45°C                                                                |
| Weight                     | 43 kg                                                                    |
| Size of the power supply   | 590mm (height) x 350mm (width) x 250mm (dept)                            |
| Wire cross section         | from 1 to 4 mm <sup>2</sup>                                              |